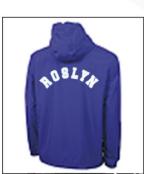

## **2023 Marching Bulldogs Apparel Order Form**

You may choose to have 1 or 2 lines of personalization.

| Apparel Item<br>Sizes S-XXL                                                                                                                                                                           | Price | Quantity | Sizes S - XXL<br>S M L XL XXL |  | Line 1 Embroidered Personalization (Name) | Line 2 Embroidered Personalization (Section/Position) | Total<br>Price |  |
|-------------------------------------------------------------------------------------------------------------------------------------------------------------------------------------------------------|-------|----------|-------------------------------|--|-------------------------------------------|-------------------------------------------------------|----------------|--|
| Charles River Jacket Wind and Water Resistant, Jersey Lining "ROSLYN" letters on back Embroidered Logo on front left Includes up to 2 lines of embroidered Personalization on the right side of front | \$85  |          |                               |  |                                           |                                                       |                |  |
| Hooded Gildan Sweatshirt  Large Marching Bulldogs Logo on Back  ***Includes up to 2 lines of embroidered  Personalization on the right side of the  front                                             | \$42  |          |                               |  |                                           |                                                       |                |  |
| Crew Neck Gildan Sweatshirt  Large Marching Bulldogs Logo on Back  ***Includes up to 2 lines of embroidered  Personalization on the right side of the  front                                          | \$38  |          |                               |  |                                           |                                                       |                |  |
| Hooded Zip Up Gildan Sweatshirt Large Marching Bulldog logo on the back ***Includes up to 2 lines of embroidered Personalization on the left side of the front                                        | \$45  |          |                               |  |                                           |                                                       |                |  |