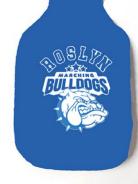

## ROSLYN MARCHING BULLDOGS GEAR

Available for band members and parents who want to show their support in the stands! Note: All apparel/merchandise is OPTIONAL and not required of band members or parents.

## **2023 Marching Bulldogs Apparel Order Form**

You may choose to have 1 or 2 lines of personalization.

| Apparel Item<br>Sizes S-XXL                                                                                                                                                                           | Price | Quantity | Sizes S - XXL<br>S M L XL XXL |  | Line 1 Embroidered Personalization (Name) | Line 2 Embroidered Personalization (Section/Position) | Total<br>Price |  |
|-------------------------------------------------------------------------------------------------------------------------------------------------------------------------------------------------------|-------|----------|-------------------------------|--|-------------------------------------------|-------------------------------------------------------|----------------|--|
| Charles River Jacket Wind and Water Resistant, Jersey Lining "ROSLYN" letters on back Embroidered Logo on front left Includes up to 2 lines of embroidered Personalization on the right side of front | \$85  |          |                               |  |                                           |                                                       |                |  |
| Hooded Gildan Sweatshirt  Large Marching Bulldogs Logo on Back  ***Includes up to 2 lines of embroidered  Personalization on the right side of the  front                                             | \$42  |          |                               |  |                                           |                                                       |                |  |
| Crew Neck Gildan Sweatshirt  Large Marching Bulldogs Logo on Back  ***Includes up to 2 lines of embroidered  Personalization on the right side of the  front                                          | \$38  |          |                               |  |                                           |                                                       |                |  |
| Hooded Zip Up Gildan Sweatshirt Large Marching Bulldog logo on the back ***Includes up to 2 lines of embroidered Personalization on the left side of the front                                        | \$45  |          |                               |  |                                           |                                                       |                |  |