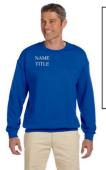

## **2023 Marching Bulldogs Apparel Order Form**

You may choose to have 1 or 2 lines of personalization.

| Apparel Item<br>Sizes S-XXL                                                                                                                                                                           | Price | Quantity | Sizes S - XXL<br>S M L XL XXL |  | Line 1 Embroidered Personalization (Name) | Line 2 Embroidered Personalization (Section/Position) | Total<br>Price |  |
|-------------------------------------------------------------------------------------------------------------------------------------------------------------------------------------------------------|-------|----------|-------------------------------|--|-------------------------------------------|-------------------------------------------------------|----------------|--|
| Charles River Jacket Wind and Water Resistant, Jersey Lining "ROSLYN" letters on back Embroidered Logo on front left Includes up to 2 lines of embroidered Personalization on the right side of front | \$85  |          |                               |  |                                           |                                                       |                |  |
| Hooded Gildan Sweatshirt  Large Marching Bulldogs Logo on Back  ***Includes up to 2 lines of embroidered  Personalization on the right side of the  front                                             | \$42  |          |                               |  |                                           |                                                       |                |  |
| Crew Neck Gildan Sweatshirt  Large Marching Bulldogs Logo on Back  ***Includes up to 2 lines of embroidered  Personalization on the right side of the  front                                          | \$38  |          |                               |  |                                           |                                                       |                |  |
| Hooded Zip Up Gildan Sweatshirt Large Marching Bulldog logo on the back ***Includes up to 2 lines of embroidered Personalization on the left side of the front                                        | \$45  |          |                               |  |                                           |                                                       |                |  |