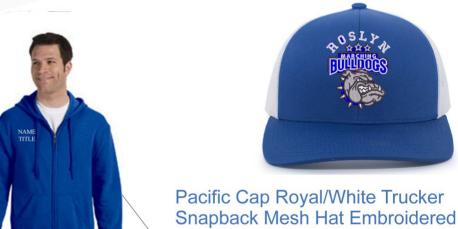

| Apparel Item                                                                                                 | Price | Quantity | Total Price |
|--------------------------------------------------------------------------------------------------------------|-------|----------|-------------|
| Neoprene Hand Sanitzer Case 1 oz. Purrell Sanitizer Holder with Caribiner Clip attached and 1 Purrell bottle | \$8   |          |             |
| Marching Bulldog Hat                                                                                         | \$25  |          |             |