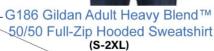

Gildan® Heavy Blend™ 8-Oz., 50/50 Hooded Sweatshirt (S-2XL) Available in Crewneck (S-2XL)

G180 Gildan Adult Heavy Blend 50/50 Fleece Crew (S-2XL)

6" Car Magnet

\*Order Due by April 26, 2023

## **2023 Marching Bulldogs Apparel Order Form**

You may choose to have 1 or 2 lines of personalization.

| Apparel Item<br>Sizes S-XXL                                                                                                                                                                           | Price | Quantity | Sizes S - XXL<br>S M L XL XXL |  | Line 1 Embroidered Personalization (Name) | Line 2 Embroidered Personalization (Section/Position) | Total<br>Price |  |
|-------------------------------------------------------------------------------------------------------------------------------------------------------------------------------------------------------|-------|----------|-------------------------------|--|-------------------------------------------|-------------------------------------------------------|----------------|--|
| Charles River Jacket Wind and Water Resistant, Jersey Lining "ROSLYN" letters on back Embroidered Logo on front left Includes up to 2 lines of embroidered Personalization on the right side of front | \$85  |          |                               |  |                                           |                                                       |                |  |
| Hooded Gildan Sweatshirt  Large Marching Bulldogs Logo on Back  ***Includes up to 2 lines of embroidered  Personalization on the right side of the  front                                             | \$42  |          |                               |  |                                           |                                                       |                |  |
| Crew Neck Gildan Sweatshirt  Large Marching Bulldogs Logo on Back  ***Includes up to 2 lines of embroidered  Personalization on the right side of the  front                                          | \$38  |          |                               |  |                                           |                                                       |                |  |
| Hooded Zip Up Gildan Sweatshirt Large Marching Bulldog logo on the back ***Includes up to 2 lines of embroidered Personalization on the left side of the front                                        | \$45  |          |                               |  |                                           |                                                       |                |  |