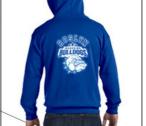

## **2023 Marching Bulldogs Apparel Order Form**

You may choose to have 1 or 2 lines of personalization.

| Apparel Item<br>Sizes S-XXL                                                                                                                                                                           | Price | Quantity | Sizes S - XXL<br>S M L XL XXL |  | Line 1 Embroidered Personalization (Name) | Line 2 Embroidered Personalization (Section/Position) | Total<br>Price |  |
|-------------------------------------------------------------------------------------------------------------------------------------------------------------------------------------------------------|-------|----------|-------------------------------|--|-------------------------------------------|-------------------------------------------------------|----------------|--|
| Charles River Jacket Wind and Water Resistant, Jersey Lining "ROSLYN" letters on back Embroidered Logo on front left Includes up to 2 lines of embroidered Personalization on the right side of front | \$85  |          |                               |  |                                           |                                                       |                |  |
| Hooded Gildan Sweatshirt  Large Marching Bulldogs Logo on Back  ***Includes up to 2 lines of embroidered  Personalization on the right side of the  front                                             | \$42  |          |                               |  |                                           |                                                       |                |  |
| Crew Neck Gildan Sweatshirt  Large Marching Bulldogs Logo on Back  ***Includes up to 2 lines of embroidered  Personalization on the right side of the  front                                          | \$38  |          |                               |  |                                           |                                                       |                |  |
| Hooded Zip Up Gildan Sweatshirt Large Marching Bulldog logo on the back ***Includes up to 2 lines of embroidered Personalization on the left side of the front                                        | \$45  |          |                               |  |                                           |                                                       |                |  |