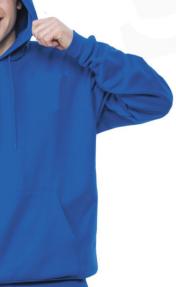

## **2023 Marching Bulldogs Apparel Order Form**

You may choose to have 1 or 2 lines of personalization.

| Apparel Item<br>Sizes S-XXL                                                                                                                                                                           | Price | Quantity | Sizes S - XXL<br>S M L XL XXL |  | Line 1 Embroidered Personalization (Name) | Line 2 Embroidered Personalization (Section/Position) | Total<br>Price |  |
|-------------------------------------------------------------------------------------------------------------------------------------------------------------------------------------------------------|-------|----------|-------------------------------|--|-------------------------------------------|-------------------------------------------------------|----------------|--|
| Charles River Jacket Wind and Water Resistant, Jersey Lining "ROSLYN" letters on back Embroidered Logo on front left Includes up to 2 lines of embroidered Personalization on the right side of front | \$85  |          |                               |  |                                           |                                                       |                |  |
| Hooded Gildan Sweatshirt  Large Marching Bulldogs Logo on Back  ***Includes up to 2 lines of embroidered  Personalization on the right side of the  front                                             | \$42  |          |                               |  |                                           |                                                       |                |  |
| Crew Neck Gildan Sweatshirt  Large Marching Bulldogs Logo on Back  ***Includes up to 2 lines of embroidered  Personalization on the right side of the  front                                          | \$38  |          |                               |  |                                           |                                                       |                |  |
| Hooded Zip Up Gildan Sweatshirt Large Marching Bulldog logo on the back ***Includes up to 2 lines of embroidered Personalization on the left side of the front                                        | \$45  |          |                               |  |                                           |                                                       |                |  |